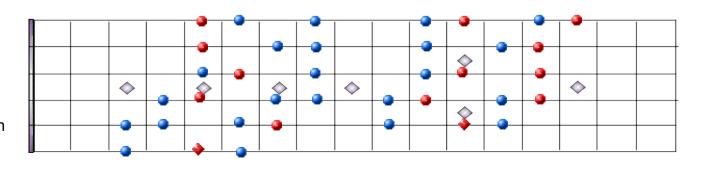

Very outside

Cool Jazzy

Lydian
Dominant
1 2 3 #4 5 6 b7
Use over static
Dom7 chord.

Spanish Gypsy Egyptian sounding

Phrygian
Dominant
1 b2 3 4 5 b6 b7
Use over static dom7
chord or in a minor II
V I
eq Em7b5, A7,Dm7

E

Dominant
Diminished
1 b2 b3 3 #4 5 6 b7
Use just before going chord I to IV or IV to I in 12 bar blues.

Bebop / Miles Davis outside sound