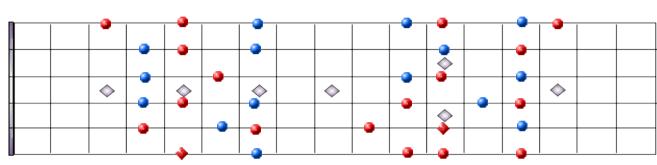

## Playing outside over Dominant chords

Here are a few chords to spice up chord progressions with Dom7 Chords. Spice up those 12 bar blues progs.

Super Lochrian
1 b2 b3 3 #4 #5 b6 b7
Use over Dom7#9 chord
at the end of 12 bar blues
turnaround. Or in a major
II V I.
eg Em7, A7alt, Dmaj7