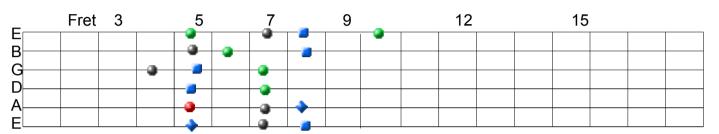

#### Ionian /Lochrian

The Ionian scale is also know as the Major Scale. Can be played over a Major chord. 1 2 3 4 5 6 7 The Lochrian mode can be played over a diminished chord or a minor 7b5 but it sounds horrible so it is rarely used! 1 b2 b3 4 b5 b6 b7

#### Dorian

The dorian mode is mainly used in Jazz and blues It is kind of sad but optimistic sounding. It is played over minor chords. The major 6<sup>th</sup> in the scale is the "dorian note"

1 2 b3 4 5 **6** b7

# Phrygian / Lydian

Phrygian is kind of spanish sounding but is rarely used. The lydian mode is a mysterious scale. It can be played over a major chord with a #11 (the lydian note) 1 2 3 **#4** 5 6 7

### Mixolydian

This is played over Dominant 7 chords and sounds kind of like jazzy blues.

Е

В

G

D

A

Е

It is like a major scale with a b7.

1 2 3 4 5 6 **b7** 

### Aeolian

Also known as the "natural minor scale. Very sad sounding. It is played over minor chords. 1 2 b3 4 5 b6 b7

Alternative root for less popular mode!!