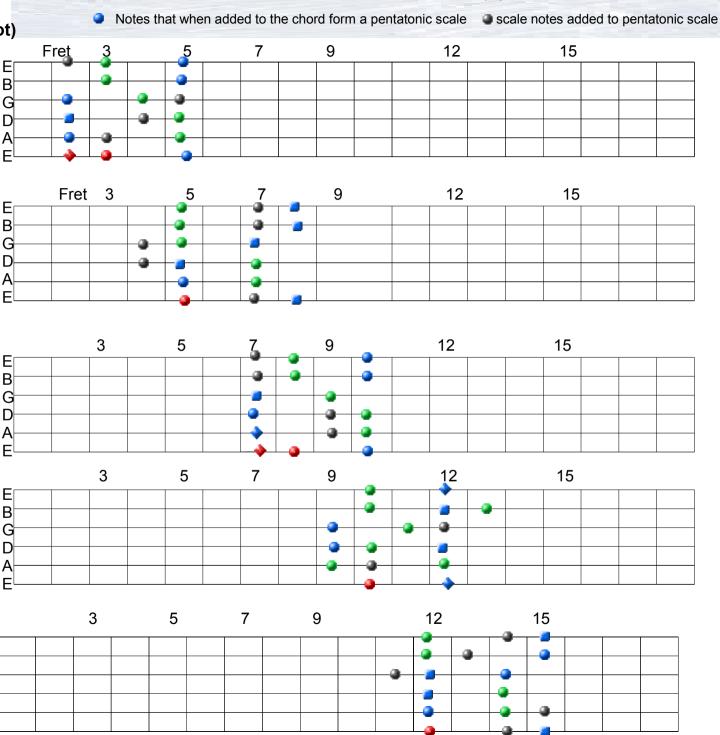

Root note

۰

Chord note

#### Ionian /Lochrian

The Ionian scale is also know as the Major Scale. Can be played over a Major chord. 1 2 3 4 5 6 7 The Lochrian mode can be played over a diminished chord or a minor 7b5 but it sounds horrible so it is rarely used! 1 b2 b3 4 b5 b6 b7

#### Dorian

The dorian mode is mainly used in Jazz and blues It is kind of sad but optimistic sounding. It is played over minor chords. The major 6<sup>th</sup> in the scale is the "dorian note"

1 2 b3 4 5 **6** b7

# Phrygian / Lydian

Phrygian is kind of spanish sounding but is rarely used. The lydian mode is a mysterious scale. It can be played over a major chord with a #11 (the lydian note) 1 2 3 **#4** 5 6 7

It is like a major scale with a b7.

1 2 3 4 5 6 **b7** 

### Aeolian

Also known as the "natural minor scale. Very sad sounding. It is played over minor chords. 1 2 b3 4 5 b6 b7

Alternative root for less popular mode!!