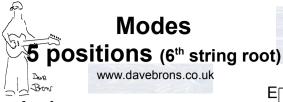

Root note

۰

Chord note

#### Ionian /Lochrian

The Ionian scale is also know as the Major Scale. Can be played over a Major chord. 1 2 3 4 5 6 7 The Lochrian mode can be played over a diminished chord or a minor 7b5 but it sounds horrible so it is rarely used! 1 b2 b3 4 b5 b6 b7

#### Dorian

The dorian mode is mainly used in Jazz and blues It is kind of sad but optimistic sounding. It is played over minor chords. The major 6<sup>th</sup> in the scale is the "dorian note"

1 2 b3 4 5 **6** b7

# Phrygian / Lydian

Phrygian is kind of spanish sounding but is rarely used. The lydian mode is a mysterious scale. It can be played over a major chord with a #11 (the lydian note) 1 2 3 **#4** 5 6 7

It is like a major scale with a b7.

1 2 3 4 5 6 **b7** 

### Aeolian

Also known as the "natural minor scale. Very sad sounding. It is played over minor chords. 1 2 b3 4 5 b6 b7

Alternative root for less popular mode!!