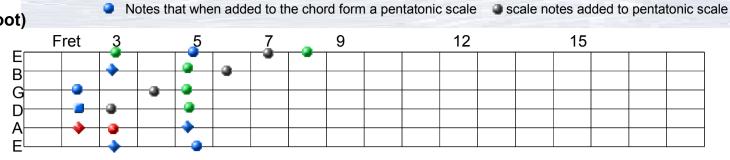

#### Ionian /Lochrian

Take note of the chord and pentatonic scale hidden in each shape.

These scale shapes are the same patterns from the previous page. All that changes is how you view the root note. This means you have less shapes to memorize. **Dorian** 

The dorian mode is mainly used in Jazz and blues It is kind of sad but optimistic sounding. It is played over minor chords. The major 6<sup>th</sup> in the scale is the "dorian note"

12 b3 4 5 6 b7

## Phrygian / Lydian

The lydian mode is my favorite scale. It sounds great just played over a pedal tone at the end of songs, just to give it that "floaty sound".

123 #4 5 6 7

### Mixolydian

Dominant 7 arpeggios to really bring out the sound of this scale. For that reason the arpeggio appears in green and red here.

1 2 3 4 5 6 **b7** 

### Aeolian

Also known as the "natural minor scale. Very sad sounding. It is played over minor chords. 1 2 b3 4 5 b6 b7

Root note

۰

Chord note

Alternative root for less popular mode!!