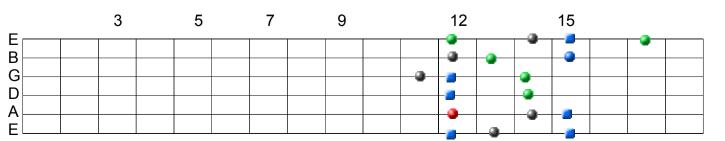

#### Ionian /Lochrian

Take note of the chord and pentatonic scale hidden in each shape.

These scale shapes are the same patterns from the previous page. All that changes is how you view the root note. This means you have less shapes to memorize. **Dorian** 

The dorian mode is mainly used in Jazz and blues It is kind of sad but optimistic sounding. It is played over minor chords. The major 6<sup>th</sup> in the scale is the "dorian note"

12 b3 4 5 6 b7

## Phrygian / Lydian

The lydian mode is my favorite scale. It sounds great just played over a pedal tone at the end of songs, just to give it that "floaty sound".

123 #4 5 6 7

### Mixolydian

Dominant 7 arpeggios to really bring out the sound of this scale. For that reason the arpeggio appears in green and red here.

1 2 3 4 5 6 **b7** 

### Aeolian

Also known as the "natural minor scale. Very sad sounding. It is played over minor chords. 1 2 b3 4 5 b6 b7

Root note

۰

Chord note

Alternative root for less popular mode!!