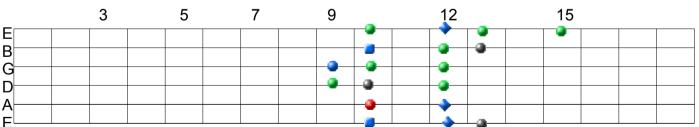

#### Ionian /Lochrian

Take note of the chord and pentatonic scale hidden in each shape.

These scale shapes are the same patterns from the previous page. All that changes is how you view the root note. This means you have less shapes to memorize. **Dorian** 

The dorian mode is mainly used in Jazz and blues It is kind of sad but optimistic sounding. It is played over minor chords. The major 6<sup>th</sup> in the scale is the "dorian note"

12 b3 4 5 6 b7

## Phrygian / Lydian

The lydian mode is my favorite scale. It sounds great just played over a pedal tone at the end of songs, just to give it that "floaty sound".

123 #4 5 6 7

### Mixolydian

Dominant 7 arpeggios to really bring out the sound of this scale. For that reason the arpeggio appears in green and red here.

1 2 3 4 5 6 **b7** 

### Aeolian

Also known as the "natural minor scale. Very sad sounding. It is played over minor chords. 1 2 b3 4 5 b6 b7

Root note

۰

Chord note

Alternative root for less popular mode!!