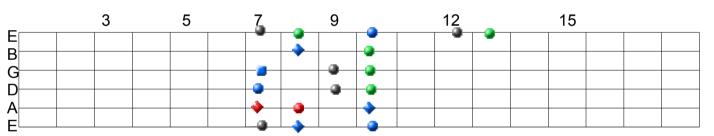

#### Ionian /Lochrian

Take note of the chord and pentatonic scale hidden in each shape.

These scale shapes are the same patterns from the previous page. All that changes is how you view the root note. This means you have less shapes to memorize. **Dorian** 

The dorian mode is mainly used in Jazz and blues It is kind of sad but optimistic sounding. It is played over minor chords. The major 6<sup>th</sup> in the scale is the "dorian note"

12 b3 4 5 6 b7

## Phrygian / Lydian

The lydian mode is my favorite scale. It sounds great just played over a pedal tone at the end of songs, just to give it that "floaty sound".

123 #4 5 6 7

### Mixolydian

Dominant 7 arpeggios to really bring out the sound of this scale. For that reason the arpeggio appears in green and red here.

1 2 3 4 5 6 **b7** 

### Aeolian

Also known as the "natural minor scale. Very sad sounding. It is played over minor chords. 1 2 b3 4 5 b6 b7

Root note

۰

Chord note

Alternative root for less popular mode!!